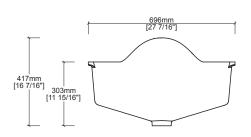

## **Quick Dimensions**

| Length      | Width  | Height      |
|-------------|--------|-------------|
| 696 mm      | 534 mm | 417 mm      |
| 27 7/16 in. | 21 in. | 16 7/16 in. |

Measurements rounded to nearest 1/8" or mm.