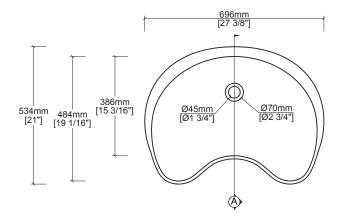

## **Quick Dimensions**

| Length      | Width  | Height      |
|-------------|--------|-------------|
| 696 mm      | 534 mm | 417 mm      |
| 27 7/16 in. | 21 in. | 16 7/16 in. |

Measurements rounded to nearest 1/8" or mm.