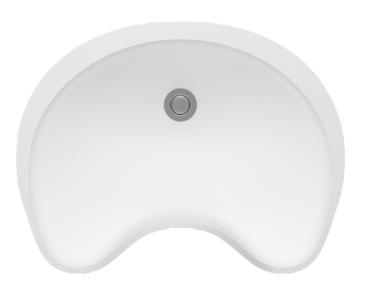

## **CSSP002** Solid Surface Specialty Sink Product Information

# RELANG



## **Quick Dimensions**

| Length      | Width  | Height      |
|-------------|--------|-------------|
| 696 mm      | 534 mm | 417 mm      |
| 27 7/16 in. | 21 in. | 16 7/16 in. |

Measurements rounded to nearest 1/8" or mm.

### **Color Selections**



Illustration only. Contact us to request a sample. Color matching and additional colors available from our extensive color library.

### Private Label / Customization / OEM

Choose colors from our comprehensive library, or have our laboratory match a precise color to your specification. We can produce custom designs and dimensions to order, and are always on-hand to find ways to make your ideas a reality.





A-A



#### Features & Benefits

- Precision cast from acrylic solid surface
- Easy to clean non-porous surface- resists mold, mi