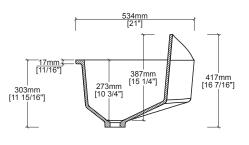

## **CSSP002** Solid Surface Specialty Sink Product Information

# RELANG



## **Quick Dimensions**

| Length      | Width  | Height      |
|-------------|--------|-------------|
| 696 mm      | 534 mm | 417 mm      |
| 27 7/16 in. | 21 in. | 16 7/16 in. |

Measurements rounded to nearest 1/8" or mm.

### **Color Selections**



Illustration only. Contact us to request a sample. Color matching and additional colors available from our extensive color library.

### Private Label / Customization / OEM

Choose colors from our comprehensive library, or have our laboratory match a precise color to your specification. We can produce custom designs and dimensions to order, and are always on-hand to find ways to make your ideas a reality.





A-A



#### Features & Benefits

- Precision cast from acrylic solid surface
- Easy to clean non-porous surface- resists mold, mildew and stains with proper cleaning
- Versatile and sustainable solid surface for residential and commercial applications

### Certifications

- Complies with the requirements of CSA B45.5/IAPMO Z124 standard for plastic plumbing fixtures and the requirements of HUD Use of Materials Bulletin No. 73a
- GREENGUARD GOLD Certified for low VOC emissions