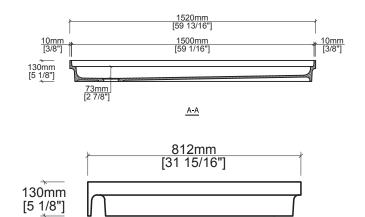

# **Quick Dimensions**

| Length       | Width        | Height    |
|--------------|--------------|-----------|
| 1,520 mm     | 812 mm       | 130 mm    |
| 59 13/16 in. | 31 15/16 in. | 5 1/8 in. |

Measurements rounded to nearest 1/8" or mm.