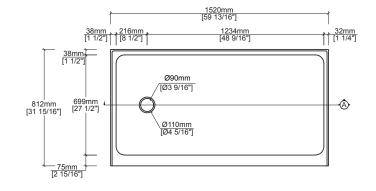

# **Quick Dimensions**

| Length       | Width        | Height    |
|--------------|--------------|-----------|
| 1,520 mm     | 812 mm       | 130 mm    |
| 59 13/16 in. | 31 15/16 in. | 5 1/8 in. |

Measurements rounded to nearest 1/8" or mm.