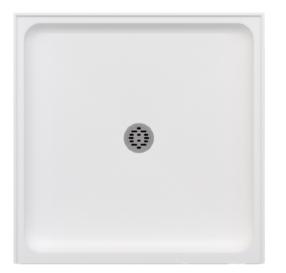

# **CSSH001** Solid Surface Shower Tray Product Information

#### Features & Benefits

- Precision cast from acrylic solid surface
- Easy to clean non-porous surface- resists mold, mildew and stains with proper cleaning
- Versatile and sustainable solid surface for residential and commercial applications