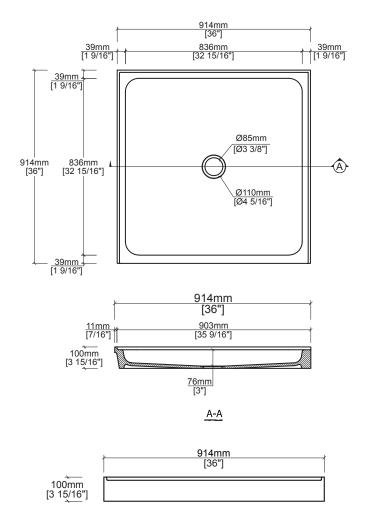

# **Quick Dimensions**

| Length | Width  | Height      |
|--------|--------|-------------|
| 914 mm | 914 mm | 177 mm      |
| 36 in. | 36 in. | 3 13/16 in. |

Measurements rounded to nearest 1/8" or mm.