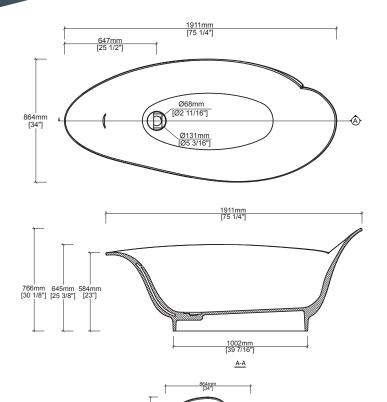

## **Quick Dimensions**

| Length     | Width  | Height     |
|------------|--------|------------|
| 1,911 mm   | 864 mm | 766 mm     |
| 75 1/4 in. | 34 in. | 30 1/8 in. |

Measurements rounded to nearest 1/8" or mm.