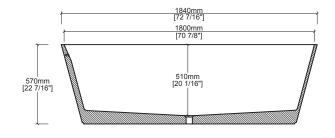

## **Quick Dimensions**

| Length      | Width       | Height      |
|-------------|-------------|-------------|
| 1,940 mm    | 900 mm      | 570 mm      |
| 72 7/16 in. | 35 7/16 in. | 22 7/16 in. |

Measurements rounded to nearest 1/8" or mm.

A-A