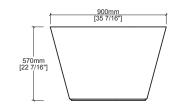

## **Quick Dimensions**

| Length      | Width       | Height      |
|-------------|-------------|-------------|
| 1,940 mm    | 900 mm      | 570 mm      |
| 72 7/16 in. | 35 7/16 in. | 22 7/16 in. |

Measurements rounded to nearest 1/8" or mm.