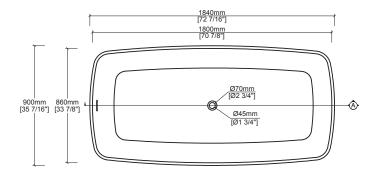

## **Quick Dimensions**

| Length      | Width       | Height      |
|-------------|-------------|-------------|
| 1,940 mm    | 900 mm      | 570 mm      |
| 72 7/16 in. | 35 7/16 in. | 22 7/16 in. |

Measurements rounded to nearest 1/8" or mm.