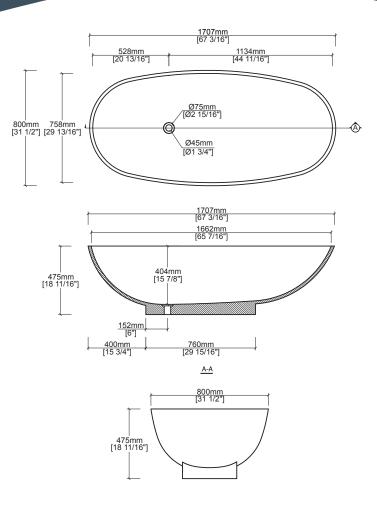

## **Quick Dimensions**

| Length      | Width      | Height       |
|-------------|------------|--------------|
| 1,707 mm    | 800 mm     | 475 mm       |
| 67 3/16 in. | 31 1/2 in. | 18 11/16 in. |

Measurements rounded to nearest 1/8" or mm.