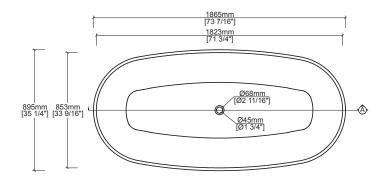

## **Quick Dimensions**

| Length      | Width      | Height      |
|-------------|------------|-------------|
| 1,865 mm    | 895 mm     | 585 mm      |
| 73 7/16 in. | 35 1/4 in. | 23 1/16 in. |

Measurements rounded to nearest 1/8" or mm.

<u>A-A</u>