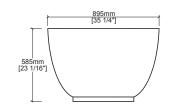

## **Quick Dimensions**

| Length      | Width      | Height      |
|-------------|------------|-------------|
| 1,865 mm    | 895 mm     | 585 mm      |
| 73 7/16 in. | 35 1/4 in. | 23 1/16 in. |

Measurements rounded to nearest 1/8" or mm.