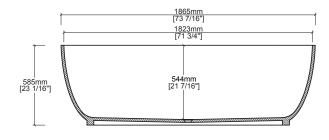

## **Quick Dimensions**

| Length      | Width      | Height      |
|-------------|------------|-------------|
| 1,865 mm    | 895 mm     | 585 mm      |
| 73 7/16 in. | 35 1/4 in. | 23 1/16 in. |

Measurements rounded to nearest 1/8" or mm.