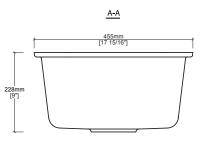

## **Quick Dimensions**

| Length       | Width        | Height      |
|--------------|--------------|-------------|
| 455 mm       | 455 mm       | 177 mm      |
| 17 15/16 in. | 17 15/16 in. | 6 15/16 in. |