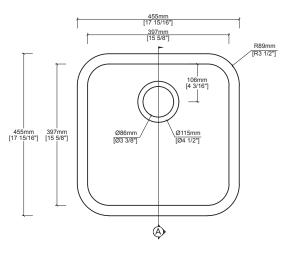

## **Quick Dimensions**

| Length       | Width        | Height      |
|--------------|--------------|-------------|
| 455 mm       | 455 mm       | 177 mm      |
| 17 15/16 in. | 17 15/16 in. | 6 15/16 in. |

Measurements rounded to nearest 1/8" or mm.