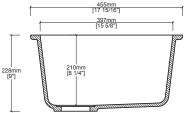

## **Quick Dimensions**

| Length       | Width        | Height      |
|--------------|--------------|-------------|
| 455 mm       | 455 mm       | 177 mm      |
| 17 15/16 in. | 17 15/16 in. | 6 15/16 in. |

Measurements rounded to nearest 1/8" or mm.