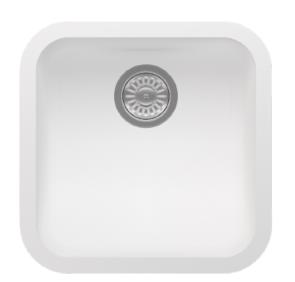

# **CSK004** Solid Surface Kitchen / Bar Sink Product Information

# RELANG



## **Quick Dimensions**

| Length       | Width        | Height      |
|--------------|--------------|-------------|
| 455 mm       | 455 mm       | 177 mm      |
| 17 15/16 in. | 17 15/16 in. | 6 15/16 in. |

Measurements rounded to nearest 1/8" or mm.

## **Color Selections**



Illustration only. Contact us to request a sample. Color matching and additional colors available from our extensive color library.

## Private Label / Customization / OEM

Choose colors from our comprehensive library, or have our laboratory match a precise color to your specification. We can produce custom designs and dimensions to order, and are always on-hand to find ways to make your ideas a reality.







#### **Features & Benefits**

- Precision cast from acrylic solid surface
- Easy to clean non-porous