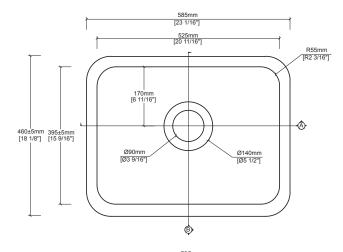

### **Quick Dimensions**

| Length      | Width      | Height    |
|-------------|------------|-----------|
| 585 mm      | 470 mm     | 245 mm    |
| 23 1/16 in. | 18 1/2 in. | 9 5/8 in. |

Measurements rounded to nearest 1/8" or mm.