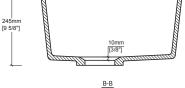

### **Quick Dimensions**

| Length      | Width      | Height    |
|-------------|------------|-----------|
| 585 mm      | 470 mm     | 245 mm    |
| 23 1/16 in. | 18 1/2 in. | 9 5/8 in. |

Measurements rounded to nearest 1/8" or mm.