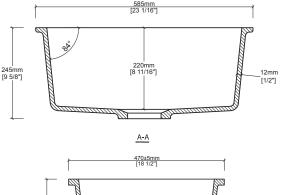

### **Quick Dimensions**

| Length      | Width      | Height    |
|-------------|------------|-----------|
| 585 mm      | 470 mm     | 245 mm    |
| 23 1/16 in. | 18 1/2 in. | 9 5/8 in. |

Measurements rounded to nearest 1/8" or mm.